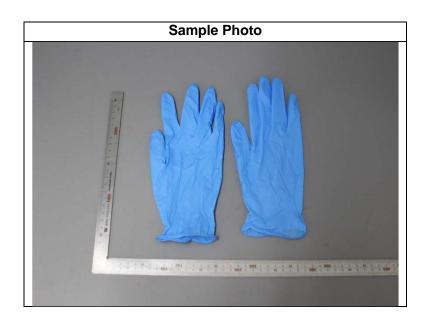

### **Test Report**

| Sample<br>information | Sample Description        | DISPOSABLE NITRILE<br>EXAM GLOVES                                                                                       | Color                | BLUE         |  |  |
|-----------------------|---------------------------|-------------------------------------------------------------------------------------------------------------------------|----------------------|--------------|--|--|
|                       | Received sample quantity/ | 10PCS/                                                                                                                  | Type/                | М            |  |  |
|                       | Tested sample<br>quantity | 8PCS                                                                                                                    | Specifications       |              |  |  |
|                       | Lot No.                   | NOT PROVIDED                                                                                                            | Lot Quantity         | NOT PROVIDED |  |  |
|                       | Manufacture Date          | NOT PROVIDED                                                                                                            | Expiration<br>Date   | NOT PROVIDED |  |  |
|                       | Material/Appearance       | NITRILE                                                                                                                 | Storage<br>Condition | NOT PROVIDED |  |  |
|                       | Manufacturer              | ANHUI INTCO MEDICAL PRODUCTS CO.,LTD.                                                                                   |                      |              |  |  |
|                       | Others                    | NOT PROVIDED                                                                                                            |                      |              |  |  |
| Client<br>information | Applicant                 | ANHUI INTCO MEDICAL PRODUCTS CO.,LTD.                                                                                   |                      |              |  |  |
|                       | Applicant address         | (HAITANG ROAD WEST AND YINHUA ROAD NORTH) SUIXI<br>WUHU MODERN INDUSTRIAL PARK, SUIXI TOWN,HUAIBEI CITY,<br>ANHUI,CHINA |                      |              |  |  |